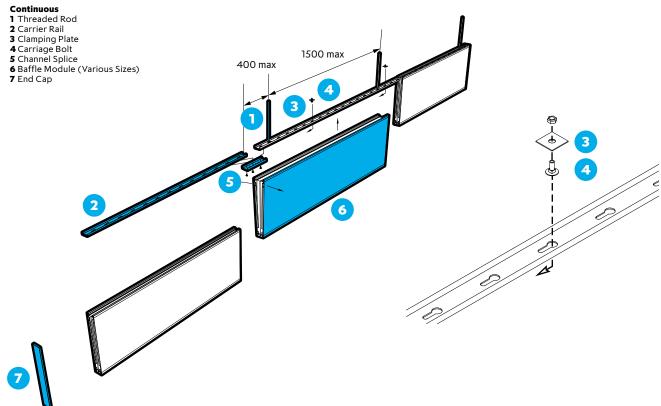

## SAS**500** | Continuous

## **Perspective Drawing**

All dimensions are in mm.

SAS**500** 