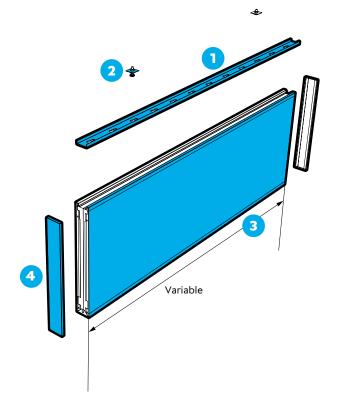

## **Perspective Drawing**

- Linear
  1 Carrier Rail
  2 Clamping Bracket Assembly
  3 Baffle Module (Various Sizes)
  4 End Cap

**Grid Hanging Threaded Rod Hanger Cable Hanging**  $\bigcirc$ 

All dimensions are in mm.