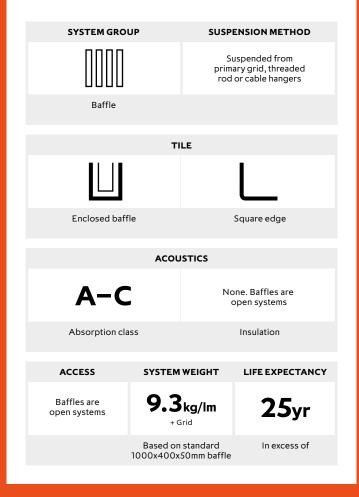

## SAS**500**

SAS500 acoustic baffles offer a visually engaging alternative to suspended acoustic ceiling systems, ideal for exposed soffit areas. Baffles offer exceptional absorption characteristics, effectively controlling reverberation within these highly sound reflective interiors. Available in numerous colours and sizes, the baffles can be suspended at a range of heights for further visual interest.

### **Baffle Sizes**

Standard baffle lengths are 1200mm, 1500mm and 1800mm. Baffle depths are between 100mm and 500mm. Standard width is 50mm. Bespoke baffle sizes and shapes are available on request.

**Note** Individual baffles are supplied assembled ready for installation on-site.

### Finishes

SAS500 is available in all standard SAS finishes, please refer to page 105. Bespoke finishes are available on request.

## **Perforations**

SAS500 can be manufactured with any standard SAS perforation. For our full range of perforations, please refer to page 83. Bespoke perforations are also an option.

## **Acoustic Materials**

50mm deep, 45Kg density mineral wool pad with black tissue face. Other acoustic materials are available, please refer to page 20.

### Service Integration

SAS500 baffles can be manufactured with integrated LED lighting.