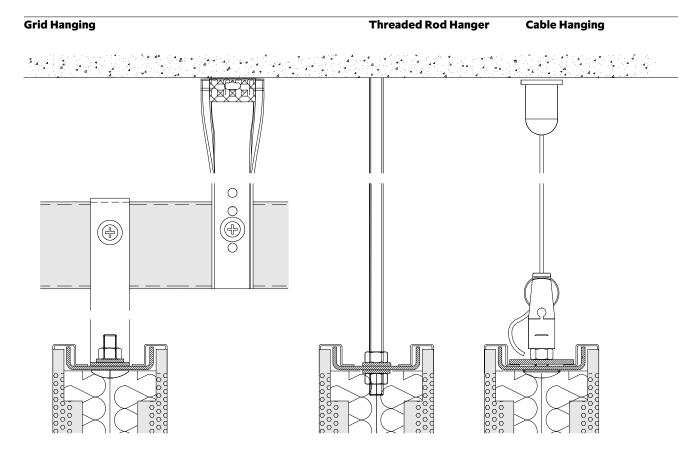

## **Perspective Drawing**

- Linear
  1 Carrier Rail
  2 Clamping Bracket Assembly
  3 Baffle Module (Various Sizes)
  4 End Cap

**Grid Hanging Threaded Rod Hanger Cable Hanging**  $\bigcirc$ 

All dimensions are in mm.