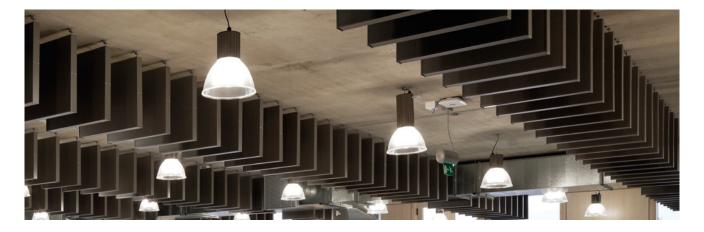

## SAS**500**

SAS500 acoustic baffles offer a visually engaging alternative to suspended acoustic ceiling systems, ideal for exposed soffit areas. Baffles offer exceptional absorption characteristics, effectively controlling reverberation within these highly sound reflective interiors. Available in numerous colours and sizes, the baffles can be suspended at a range of heights for further visual interest.

### **Baffle Sizes**

Standard baffle lengths are 1200mm, 1500mm and 1800mm. Baffle depths are between 100mm and 500mm. Standard width is 50mm. Bespoke baffle sizes and shapes are available on request.

**Note** Individual baffles are supplied assembled ready for installation on-site.

Linear baffles intended for long continuous runs are supplied loose for on-site assembly.